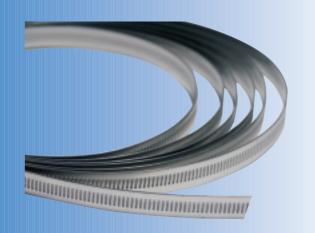

# Endless Worm Drive Bands and Housings, Worm Drive Seal

Ideal for installation work in air conditioning systems, insulation, clamping filter cloths, bundling cables etc.

### Band width 11 mm, SS-CrNi or galvanized

| Cat.No.<br>SS-CrNi | Cat.No.<br>galvaniz | zed                             | kg   |
|--------------------|---------------------|---------------------------------|------|
| A 230              | A 330               | Band, 30 m / roll               | 2,00 |
| A 230/3            | A 330/3             | Band, 3 m / roll                | 0,20 |
| A 260              | A 360               | Housing, fast locking, 100 pcs. | 2,10 |
| A 270              | A 370               | Housing, lose screw, 100 pcs.   | 1,23 |