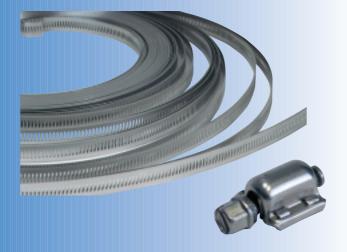

## Bandimex Worm Drive Seal SS-CrNi For use with 3/8" Bandimex Band or Bandimex L-Band.

10 pcs./box

| Cat.No. |                          | kg  |
|---------|--------------------------|-----|
| A 220   | Bandimex Worm Drive Seal | 0,3 |