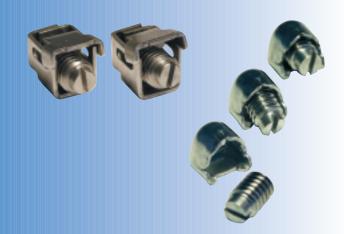

### Band width 11 mm, SS-CrNi or galvanized

| Cat.No.<br>SS-CrNi | Cat.No.<br>galvaniz | zed                             | kg   |
|--------------------|---------------------|---------------------------------|------|
| A 230              | A 330               | Band, 30 m / roll               | 2,00 |
| A 230/3            | A 330/3             | Band, 3 m / roll                | 0,20 |
| A 260              | A 360               | Housing, fast locking, 100 pcs. | 2,10 |
| A 270              | A 370               | Housing, lose screw, 100 pcs.   | 1,23 |

#### Band width 14 mm, SS-CrNi

| Cat.No. |                                | kg   |
|---------|--------------------------------|------|
| A 213   | Band, 30 m / roll              | 1,74 |
| A 213/5 | Band, 5m / roll                | 0,29 |
| A 210   | Housing, fast locking, 10 pcs. | 0,08 |
| A 211   | Housing, fast locking, 50 pcs. | 0,39 |